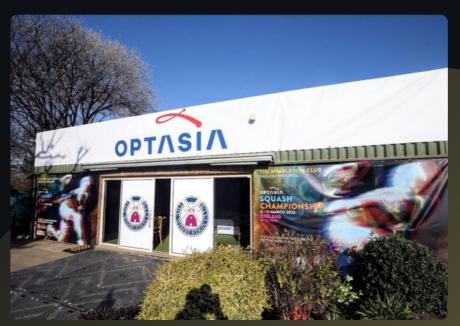

## INTRODUCTION

Welcome to the 7th Optasia Championships, a
World Tour gold event, which this year for the first
time, excitingly offers a premium tournament
experience. Fans have the opportunity to have an up
close and immersive experience of one of the most
explosive sports on the planet.